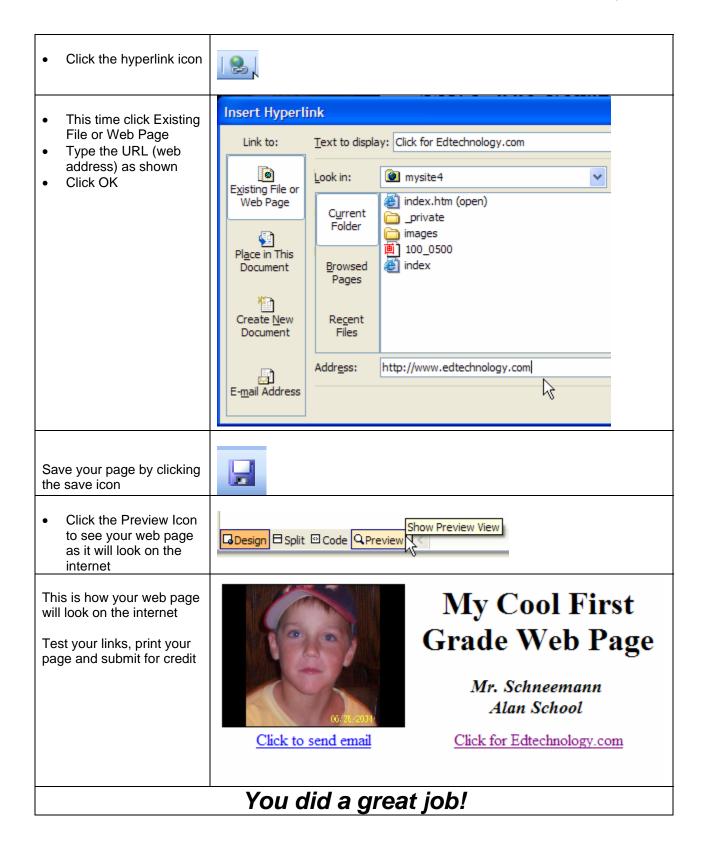

- Enter a title for your web page
- Experiment with the font and background color of the cell

## **My Cool First Grade Web Page**

Mr. Schneemann Alan School

## Checking to see what your web page will look like

- Look at the bottom of your screen for the tool bar on the right
- Click preview to see what your page will look like on the web
- If your page does not preview correctly, click the Internet Explorer Icon
- You may also click Code to see the html code that is generated by FrontPage
- When you are finished previewing, click Design to return to the Design mode
- It is a good idea to save your page often by clicking the disk icon

## Inserting a link to an email address

- Place the cursor in the lower left cell of the table.
- Center the text
- Type "Click to send the teacher an email"
- Highlight (select) the text

Make sure the text is highlighted Click the globe with the chain on it. Insert Hyperlink This is the hyperlink icon Link to: Text to display: Click to send email Click Email Address to insert an email E-mail address: address. Existing File or mailto:frank@schneemann.com Type your email Web Page Subject: address Now when people click on Recently used e-mail addresses: Place in This this link tyey will be able to Document send you an email Create New Document E-mail Address Inserting a hyperlink to another web page Click for Edtechnology.com Click to send email Place the cursor in the lower right cell of the table Type, Click here to the Edtechnology web Highlight (select) the text