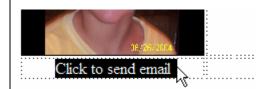

## Inserting a link to an email address

- Place the cursor in the lower left cell of the table.
- Center the text
- Type "Click to send the teacher an email"
- Highlight (select) the text

Make sure the text is highlighted Click the globe with the chain on it. Insert Hyperlink This is the hyperlink icon Link to: Text to display: Click to send email Click Email Address to insert an email E-mail address: address. Existing File or mailto:frank@schneemann.com Type your email Web Page Subject: address Now when people click on Recently used e-mail addresses: Place in This this link tyey will be able to Document send you an email Create New Document E-mail Address Inserting a hyperlink to another web page Click for Edtechnology.com Click to send email Place the cursor in the lower right cell of the table Type, Click here to the Edtechnology web Highlight (select) the text