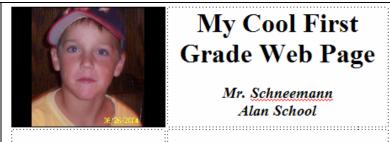

- Enter a title for your web page
- Experiment with the font and background color of the cell



## **My Cool First Grade Web Page**

Mr. Schneemann Alan School

## Checking to see what your web page will look like

- Look at the bottom of your screen for the tool bar on the right
- Click preview to see what your page will look like on the web
- If your page does not preview correctly, click the Internet Explorer Icon
- You may also click Code to see the html code that is generated by FrontPage
- When you are finished previewing, click Design to return to the Design mode
- It is a good idea to save your page often by clicking the disk icon



## Inserting a link to an email address

- Place the cursor in the lower left cell of the table.
- Center the text
- Type "Click to send the teacher an email"
- Highlight (select) the text







Make sure the text is highlighted Click the glob