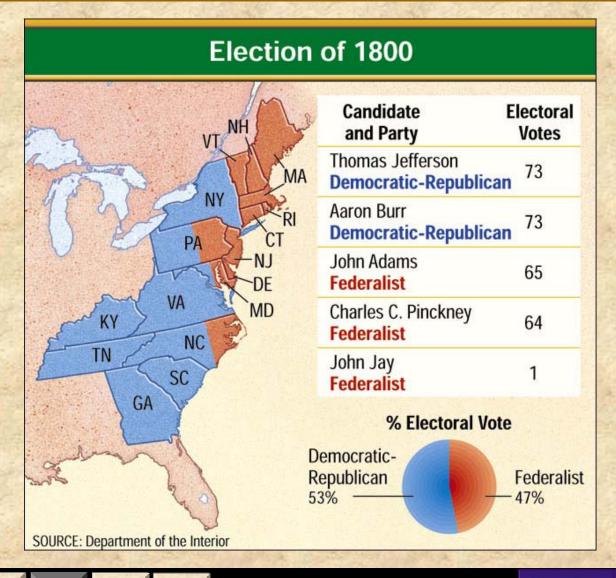

#### The Rise of Parties

The electoral college is the group of people (electors) chosen from each State and the District of Columbia that formally selects the President and Vice President. With the rise of political parties in 1796, flaws began to be seen in the system.

#### **The 12th Amendment**

The 12th
 Amendment was added to the Constitution in 1804 following the election of 1800.

 The major change in the electoral college made by the amendment was that each elector would distinctly cast one electoral vote for President and one for Vice President.